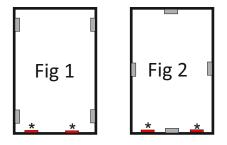

For 28mm unit up to 900mm width and 1200 height fit a minimum of 4 GT Snap Loks as shown in Fig.1 and Fig.2

For unit sizes larger that this then it is advisable to fit additional clips as shown in Fig.3