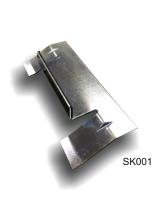

## GT Snap-Lok

**Patent Applied** 

SK001 & ZPadSK
For 28mm units

SK001 & ZPadSK For 28mm units

The GT Snap-Lok is a clip system for retaining glass units on internally glazed windows and doors.

This innovative designed clip, when fitted in the appropriate numbers and positions, will assist windows and doors to meet the requirements for PAS24.

Push all GT Snap Lok clips into place prior to packing the unit.

SK001 For 28mm units

For 36mm units

ZPadSK

Liniar