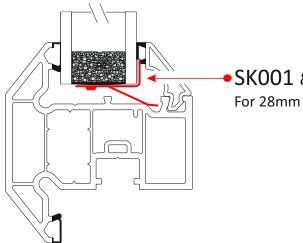

## GT Snap-Lok

**Patent Applied** 

SK001 & ZPadSK
For 28mm units

SK001 & ZPadSK For 28mm units

The GT Snap-Lok is a clip system for retaining glass units on internally glazed windows and doors.

This innovative designed clip, when fitted in the appropriate numbers and positions, will assist windows and doors to meet the requirements for PAS24.

Fit glazing packers on the bottom rail shown marked \*, and place the glass unit into the frame.

Attach a ZPadSK to each clip and remove the blue cover paper. This will now allow the clip to stick to the unit when in position.

Push all GT Snap Lok clips into place prior to packing the unit.

SK001 For 28mm units

For 36mm units

ZPadSK

Liniar