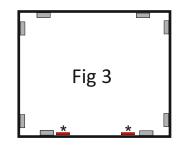

For 28mm unit up to 900mm width and 1200 height fit a minimum of 4 GT Snap Loks as shown in Fig.1 and Fig.2

For unit sizes larger that this then it is advisable to fit additional clips as shown in Fig.3