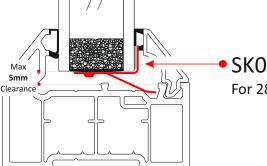

## GT Snap-Lok

**Patent Applied** 

SK001 & ZPadSK
For 28mm units

SK001 & ZPadSK For 28mm units

The GT Snap-Lok is a clip system for retaining glass units on internally glazed windows and doors.

This innovative designed clip, when fitted in the appropriate numbers and positions, will assist windows and doors to meet the requirements for PAS24.

Fit glazing packers on the bottom rail shown marked \*, and place the glass unit into the frame.

Attach a ZPadSK to each clip and remove the blue cover paper. This will now allow the clip to stick to the unit when in position.

Push all GT Snap Lok clips into place prior to packing the unit.

SK001 For 28mm units

For 36mm units

ZPadSK

Liniar